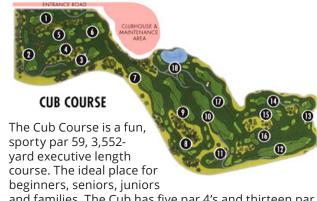

and families. The Cub has five par 4's and thirteen par 3's. The holes vary in length, allowing players to hit every club in their bag. The greens feature interesting swales and collection areas, designed to challenge players of all skill levels. 18-hole rounds on the Cub Course should be completed in approximately 2 hours and 40 minutes.