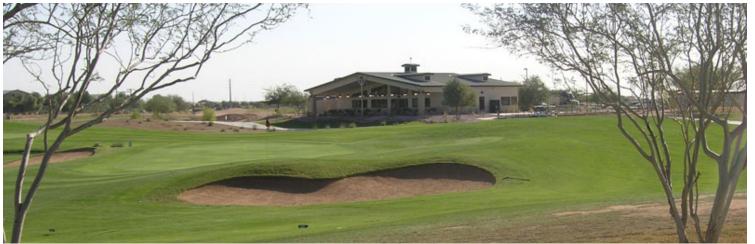

## BEAR CREEK GOLF COURSE

500 E. Riggs Road | 85248

tees and plays to a par 71, with a course rating and slope

71.6/122. The Bear was designed as a championship length inland "links-style" course, and features rolling fairways, strategic bunkering and well-conditioned greens. Rounds on the Bear Course should be completed in about 4 hours.