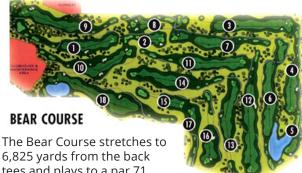

## BEAR CREEK GOLF COURSE

500 E. Riggs Road | 85248

tees and plays to a par 71, with a course rating and slope

71.6/122. The Bear was designed as a championship length inland "links-style" course, and features rolling fairways, strategic bunkering and well-conditioned greens. Rounds on the Bear Course should be completed in about 4 hours.