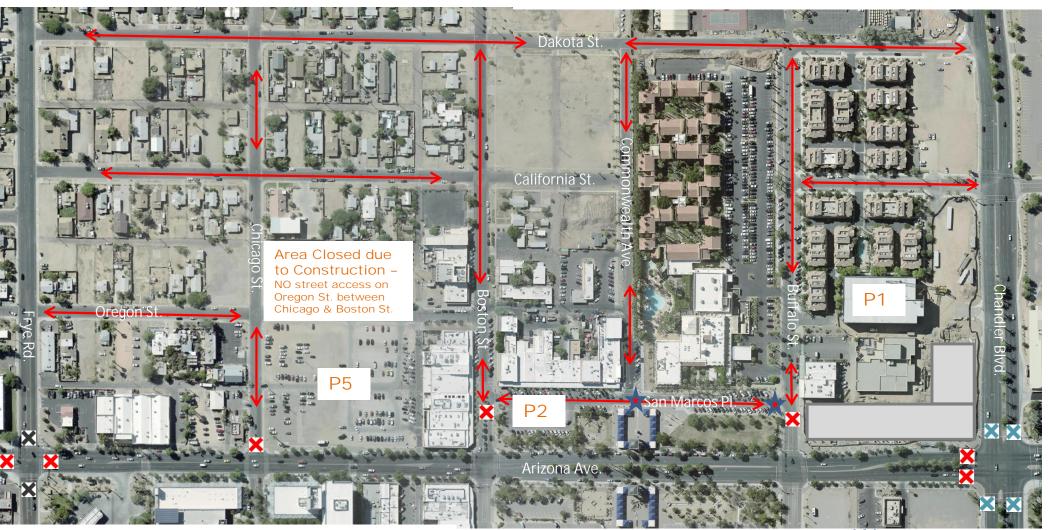

# 2018 Accessible Roads & Parking Locations in Downtown During The Event

## Street Closures Key

- X Road Closures (Start 2:30-4:30pm/Re-Open 9:30-10pm)
- **X** Road Closures (Start 6:30pm/Re-Open approx. 7:45pm)
- X Road Closures (Start 6:50pm/Re-Open approx. 8:00pm)
- ←→ Road Access Ingress & Egress

### Parking Location Key

- P1 Parking Garage accessible from Buffalo St. & California St.
- P2 Parking Lot accessible from Boston St. & San Marcos Pl.
- P5 Parking lot accessible from Chicago St. & Oregon St. (subject to change/construction)
- 🛨 San Marcos Place between Commonwealth & Buffalo St. will close from 7-8pm