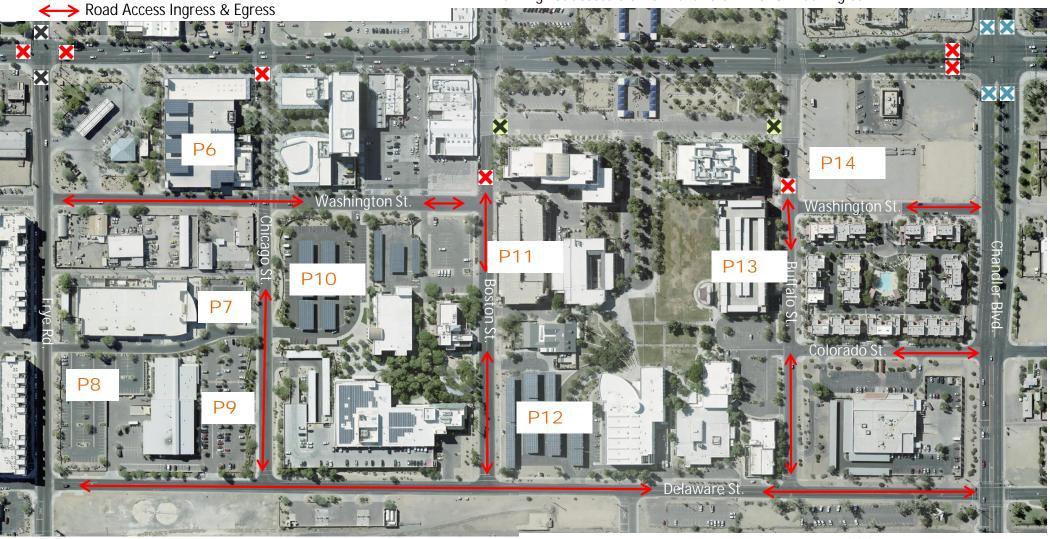

## 2018 Accessible Roads & Parking Locations in Downtown During The Event

## Street Closures Key

- Road Closures (Start 6am/Re-Open Midnight)
- X Road Closures (Start 2:30-4:30pm/Re-Open 9:30-10pm)
- **X** Road Closures (Start 6:30pm/Re-Open approx. 7:45pm)
- ★ Road Closures (Start 6:50pm/Re-Open approx. 8:00pm)

Parking Location Key
P6 Parking Garage accessible from Chicago St. & Washington St.

P7, P8, P9 & P10 Parking Lots accessible from Chicago St. & Delaware St.

P11 & P12 Parking Garages accessible from Boston St. & Delaware St.

P13 Parking Garage accessible Buffalo St. & Delaware St.

P14 Parking Lot accessible from Chandler Blvd. & Washing St.