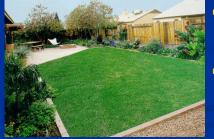

#### Now What?

# <image>

#### Three Choices After Grass has Died

- Scalp the grass close to the ground or
- Rototill the area, rake out dead grass or
- Remove 3-4" of dead grass with sod cutter or bobcat

| _ |  |  |  |  |
|---|--|--|--|--|
|   |  |  |  |  |
| _ |  |  |  |  |