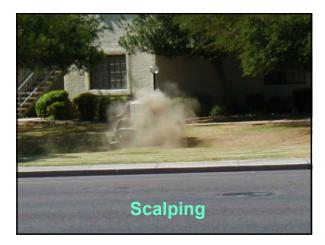

#### Three Choices After Grass has Died

- Scalp the grass close to the ground or
- Rototill the area, rake out dead grass or
- Remove 3-4" of dead grass with sod cutter or bobcat

| _ |  |  |  |  |
|---|--|--|--|--|
|   |  |  |  |  |
| _ |  |  |  |  |