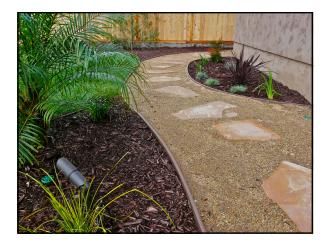

#### Tips for Grading

- Create gentle mounds, not too large
- Create swales
- Consider water harvesting
- Use boulders or rock to help define