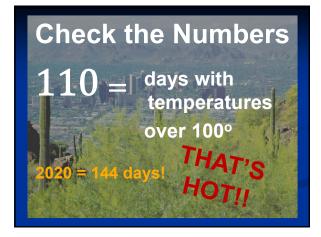

#### **Did You Know?**

- We average 8 inches of rain each year and a lawn requires over 60 inches each a year.
- Lawns are often overwatered 2-3 times more than is needed.
- A Xeriscape uses 1/2 to 2/3 less water than grass.