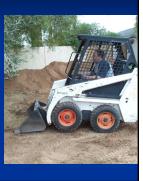

#### Three Choices After Grass has Died

- Scalp the grass close to the ground or
- Rototill the area, rake out dead grass or
- Remove 3-4" of dead grass with sod cutter or bobcat

| _ |  |  |  |  |
|---|--|--|--|--|
|   |  |  |  |  |
| _ |  |  |  |  |