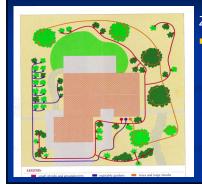

#### Residential Landscape Revitalization Workbook

| SYMBOL | BOTANICAL/COMMON NAME                                     | HEIGHT X SPREAD | EXPOSURE                          | QUANTITY |                                                            |
|--------|-----------------------------------------------------------|-----------------|-----------------------------------|----------|------------------------------------------------------------|
| ant.   | Dathergie sizzes/Indian Reservood                         | 40' x 30'       | Full sun/part shade               | 1        | Evergreen plants and ver-<br>dant green foliage are pre-   |
| X      | Phoenix doctylifers/Date Palm                             | 40' x 20'       | Reflected sun/Fall sun            | 2        | dominant in the<br>Verdescape. Shades of                   |
| 10     | Leucophyllum frutescens/Green Cloud' Sage                 | 6' x 6'         | Full sun                          | 3        | green and a variety of tex-<br>tures provide contrast in   |
| Θ      | Resonations officinally 'Prestrates'/Inailing Resonary    | 2 x 4           | Full san                          | 10       | the plant combinations and<br>also work together to create |
| •      | Tecomonia capensis/Cope Waneysuckle                       | 6' x 5'         | Full san/port shade               | 1        | a lush effect. Seasonal<br>color accents are incorpo-      |
| õ      | Ruellie brittoniona/Purple Ruellia                        | 3 x 3'          | Full san/port shade               | 4        | rated into the design to ad-                               |
| 0      | Nerium cleander / Petite Pielc' Oleonder                  | 3 x 3'          | Reflected sun/full sun/part shade | 4        | an element of surprise and<br>interest.                    |
|        | Caesalpinia pulcherrime/Red Bird of Paradese              | 6' x 6'         | Reflected sun/full sun            | 1        |                                                            |
| ۲      | Apove geminifiera/Twin-Flowered Agove                     | 3' x 3'         | Full san/port shade               | 1        |                                                            |
| ۲      | Hesperalse parvillang-Red Yocco                           | 3' x 5'         | Full sun/port shade               | 5        |                                                            |
|        | Desydrian acratriche/Green Desert Spaon                   | 4" x 4"         | Full sun/port shade               | 3        |                                                            |
| Ð      | Tecome stans/Yellow Bells                                 | 6' x 6'         | Full sun/port shade               | 1        |                                                            |
| 0      | Lontono comora "Solid Mound"/Gold Mound Lantano           | 7 x 3'          | Full sun                          | 15       |                                                            |
| 0      | Verbena gooddingii, Goodding's Verbena                    | 1'x3'           | Full sun/port shade               | 13       |                                                            |
|        | Cyrodan doctylan/Bermuda gress                            | 1.5" x varies   | Full sun                          | 412 SF   |                                                            |
| ۲      | Agove vilnoriniana/Octopus Agove<br>(earthstone wak bowl) | 4' x 5'         | Full son/port shade               | 1        |                                                            |
| 8 0    | Boulder (notural surface select, various sizes)           |                 |                                   | 3        |                                                            |