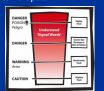

#### Hazard = Toxicity x Exposure

- Toxicity signal words
   Caution slightly
  - Warning moderately
  - Danger severe
- Always choose the least toxic option

- Routes of exposure
  - Oral
    - Wash hands before and after mixing, loading, applying and cleaning
  - Ocular eyeglasses or goggles
  - Inhalation respirator
  - DermalChange clothes after
  - application