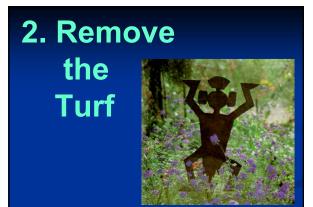

#### **Steps for Converting**

- Have a plan
- Kill & remove the turf
- Grade yard
- Rework the irrigation
- Plant it and mulch it
- Maintenance
- Enjoy it

1. Have a Plan