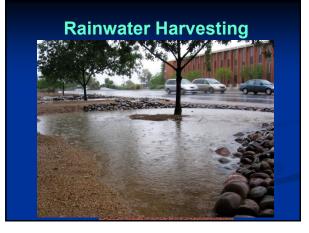

Clove oil                      |
| *Organic herbicide | according to label |                                    |

- OMRI = Organic Materials Review Institute
- USDA National Organic Program Approved Materials List
- Chemicals are mostly postemergence, contact herbicides

#### Now What?



# <image>

#### Three Choices After Grass has Died

- Scalp the grass close to the ground or
- Rototill the area, rake out dead grass or
- Remove 3-4" of dead grass with sod cutter or bobcat







| _ |  |  |  |  |
|---|--|--|--|--|
|   |  |  |  |  |
| _ |  |  |  |  |











#### Tips for Grading



- Create gentle mounds, not too large
- Create swales
- Consider water harvesting
- Use boulders or rock to help define





#### Do Not Use Plastic!





Don't Send Good Water Down the Drain















#### **Rainwater Harvesting**



## 4. Rework the Irrigation

#### **Retrofit or Install New Irrigation**





# Change PVC to Poly Tubing

#### 36

#### Irrigation Tips



Quality products

#### Separate Valves



#### ZONING

 Water different plant types separately if possible.

### 5. Plant It and Mulch It



#### **Tips for Plant Selection**

- Location, location, location
- Color, form & function
- Creative plant combinations
- Regionalism
- Environmental tolerance
- Wildlife habitat



#### **Focus on Native Plants**











#### 6. Collect Your Rebate!

| Amount of Turf Removed         | Rebate Amount      |
|--------------------------------|--------------------|
| 1,000 - 2,000 square feet      | \$200              |
| 2,001 – 3,000 square feet      | \$400              |
|