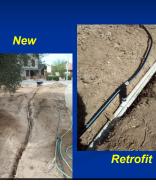

## 4. Rework the Irrigation

#### **Retrofit or Install New Irrigation**

# Change PVC to Poly Tubing