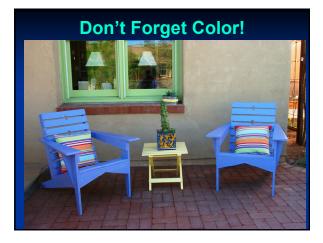

# Don't Forget Color

#### Hot - Warm Colors

- Red is intense & aggressive. Highly visible. Raises metabolism & blood pressure.
- **Orange** is enthusiastic. Creates sensation of heat. Invigorating.
- Yellow creates warming effect. Attracts attention.

#### **Cool - Calm Colors**

- Blue creates calming effect. Denotes tranquility, stability and calmness.
- Purple conveys mystery and magic even romance and nobility.
- Greens are restful peaceful colors that create a cooling effect.

#### Don't Forget Color