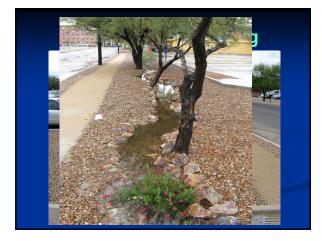

ove oil                      |
| *Organic herbicide | according to label |                                    |

- OMRI = Organic Materials Review Institute
- USDA National Organic Program Approved Materials List
- Chemicals are mostly postemergence, contact herbicides

#### Now What?



# <image>

#### Three Choices After Grass has Died

- Scalp the grass close to the ground or
- Rototill the area, rake out dead grass or
- Remove 3-4" of dead grass with sod cutter or bobcat







| _ |  |  |  |  |
|---|--|--|--|--|
|   |  |  |  |  |
| _ |  |  |  |  |











#### Tips for Grading



- Create gentle mounds, not too large
- Create swales
- Consider water harvesting
- Use boulders or rock to help define





#### Do Not Use Plastic!





Don't Send Good Water Down the Drain















#### **Rainwater Harvesting**



## 4. Rework the Irrigation

#### **Retrofit or Install New Irrigation**





# Change PVC to Poly Tubing

#### 36

#### Irrigation Tips



Quality products

#### Separate Valves



#### ZONING

 Water different plant types separately if possible.

### 5. Plant It and Mulch It



#### **Tips for Plant Selection**

- Location, location, location
- Color, form & function
- Creative plant combinations
- Regionalism
- Environmental tolerance
- Wildlife habitat



#### **Focus on Native Plants**











#### 6. Collect Your Rebate!

| Amount of Turf Removed         | Rebate Amount      |
|--------------------------------|--------------------|
| 1,000 - 2,000 square feet      | \$200              |
| 2,001 – 3,000 square feet      | \$400              |
| 3,