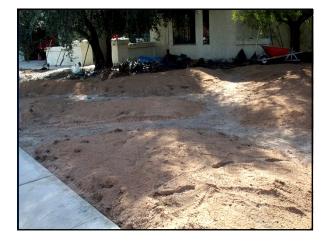

#### Three Choices After Grass has Died

- Scalp the grass close to the ground or
- Rototill the area, rake out dead grass or
- Remove 3-4" of dead grass with sod cutter or bobcat

| _ |  |  |  |  |
|---|--|--|--|--|
|   |  |  |  |  |
| _ |  |  |  |  |

#### Tips for Grading

- Create gentle mounds, not too large
- Create swales
- Consider water harvesting
- Use boulders or rock to help define