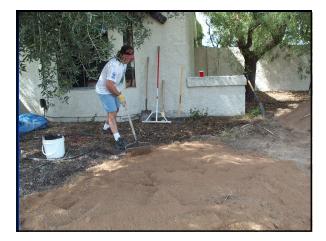

#### Now What?

# <image>

#### Three Choices After Grass has Died

- Scalp the grass close to the ground or
- Rototill the area, rake out dead grass or
- Remove 3-4" of dead grass with sod cutter or bobcat

| _ |  |  |  |  |
|---|--|--|--|--|
|   |  |  |  |  |
| _ |  |  |  |  |

#### Tips for Grading

- Create gentle mounds, not too large
- Create swales
- Consider water harvesting
- Use boulders or rock to help define