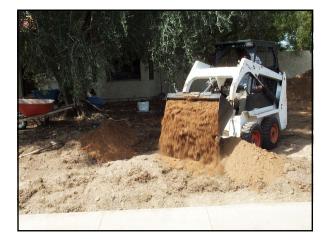

#### Now What?

# <image>

#### Three Choices After Grass has Died

- Scalp the grass close to the ground or
- Rototill the area, rake out dead grass or
- Remove 3-4" of dead grass with sod cutter or bobcat

| _ |  |  |  |  |
|---|--|--|--|--|
|   |  |  |  |  |
| _ |  |  |  |  |