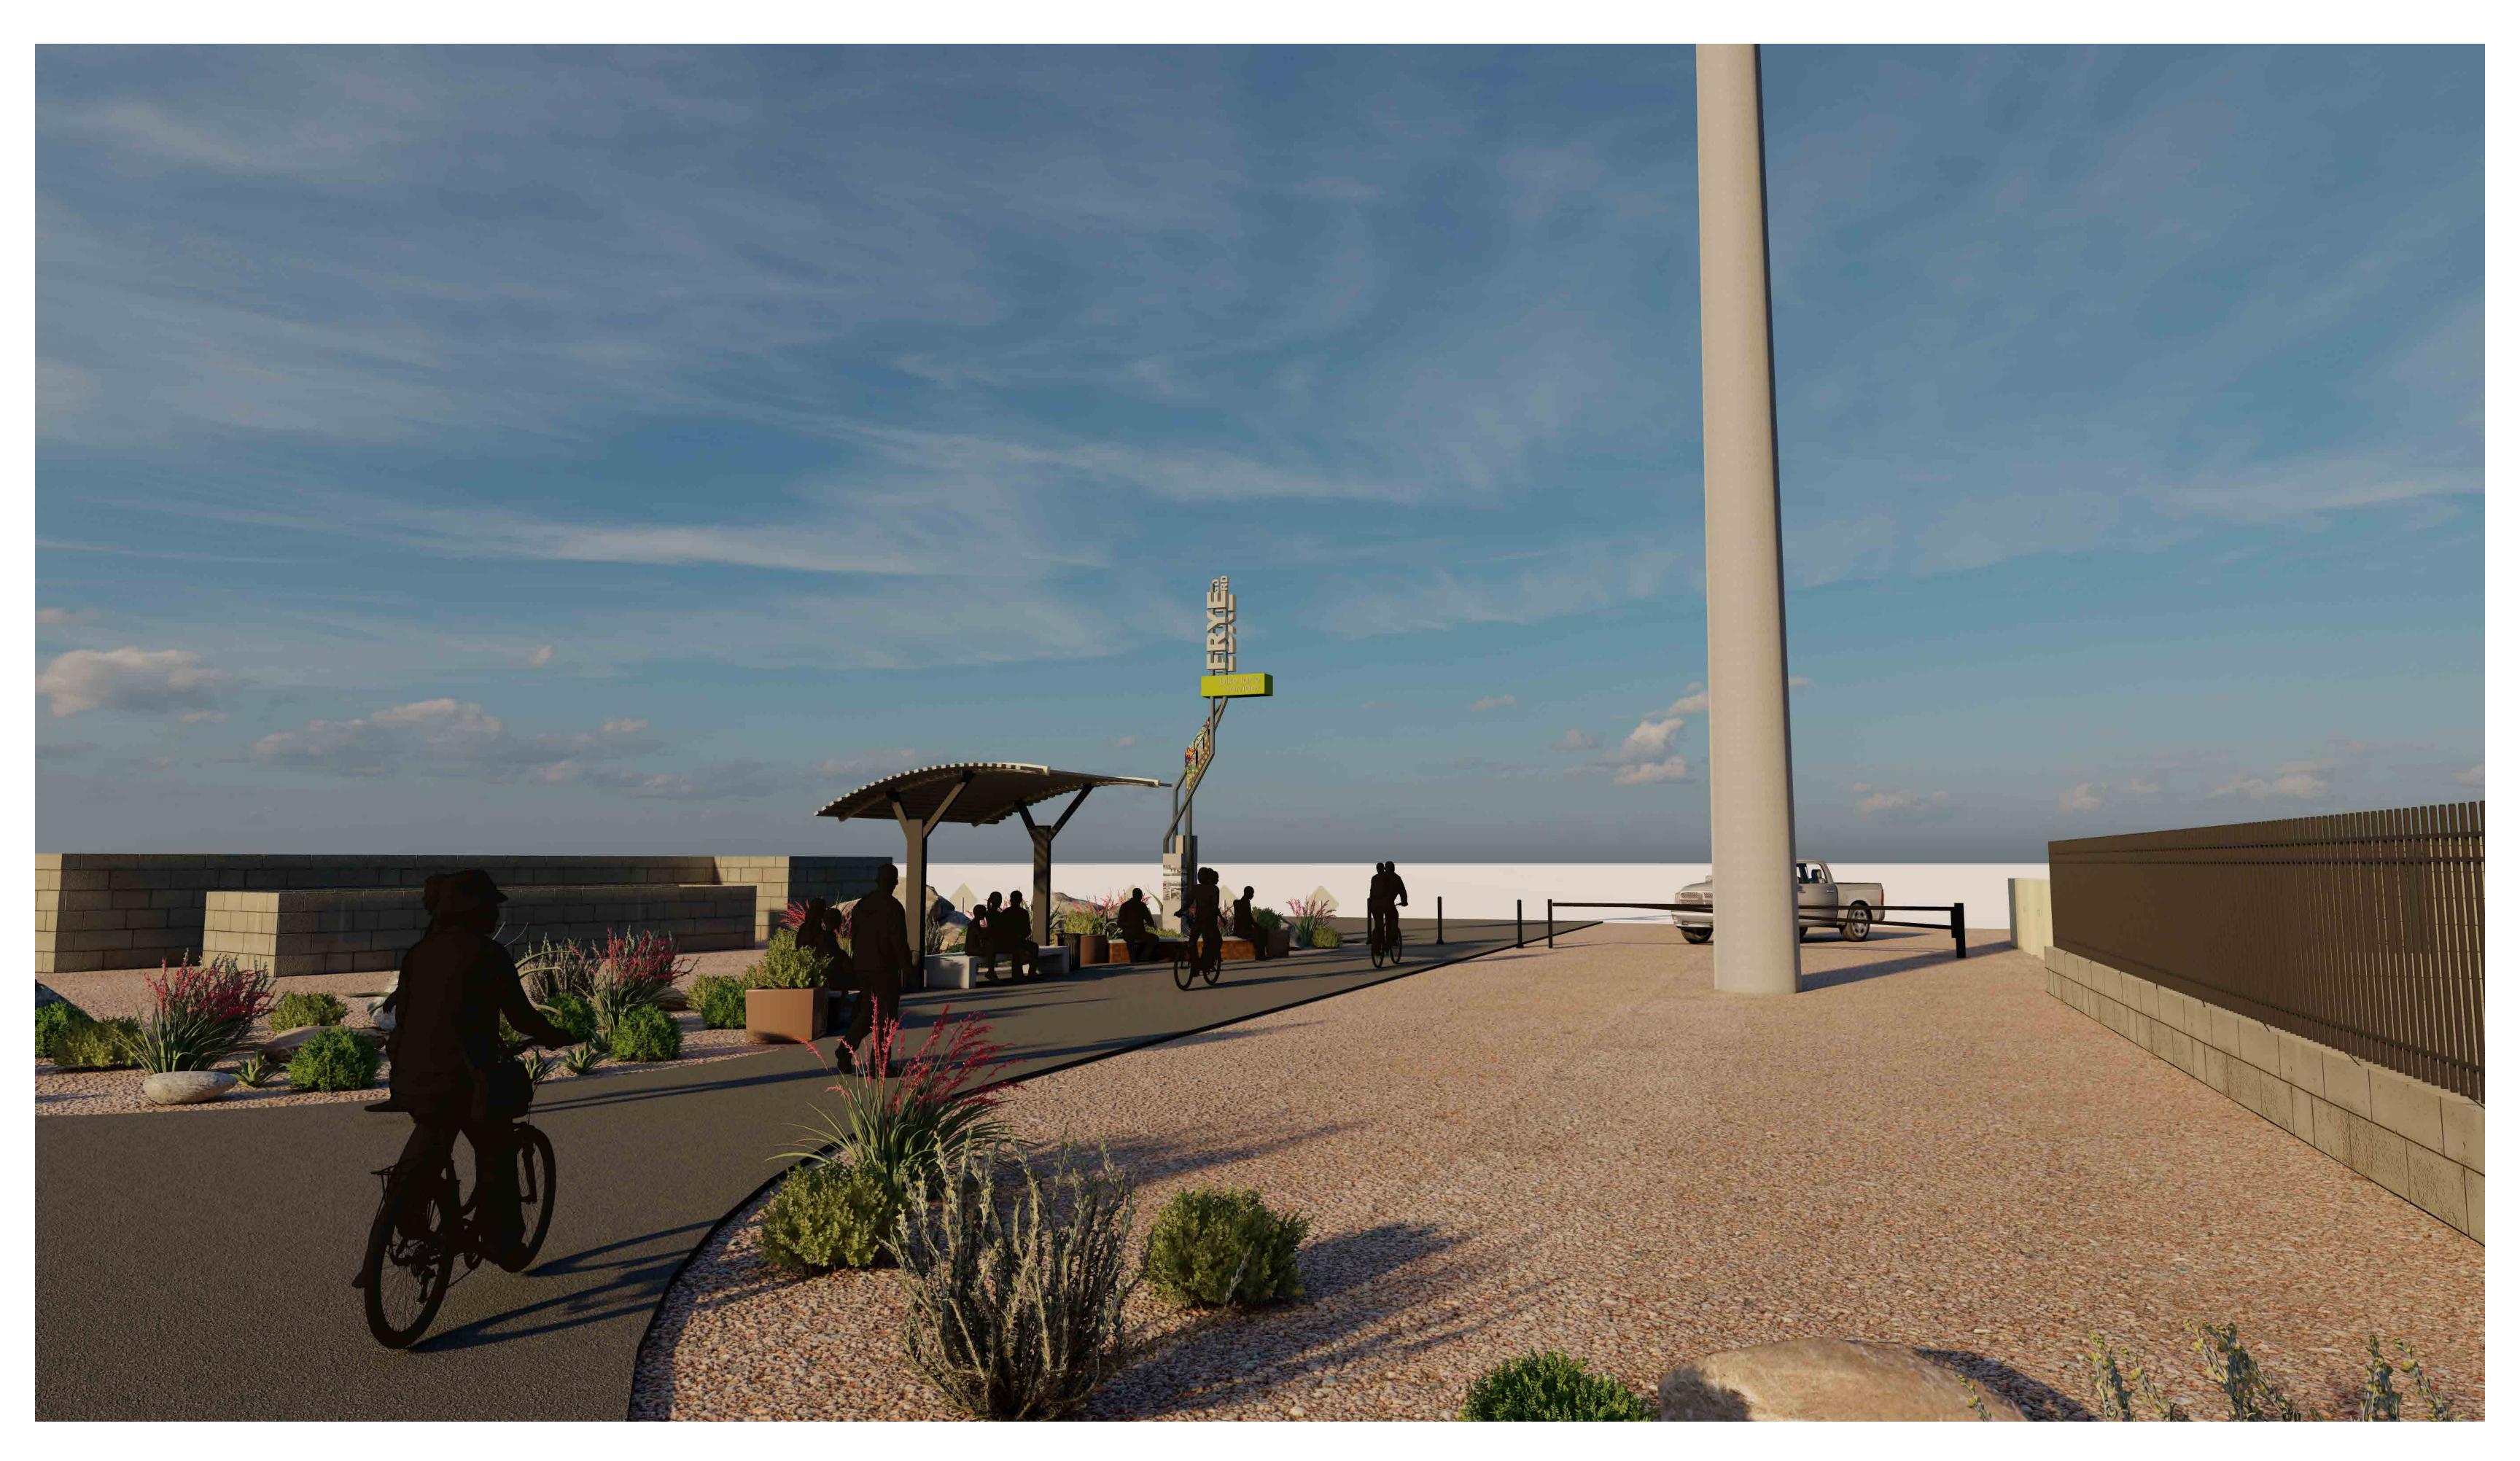

## **DRAFT CONCEPT - For Illustration Purposes Only**

Frye Road Protected Bike Lanes - East Monument - View Looking Northwest