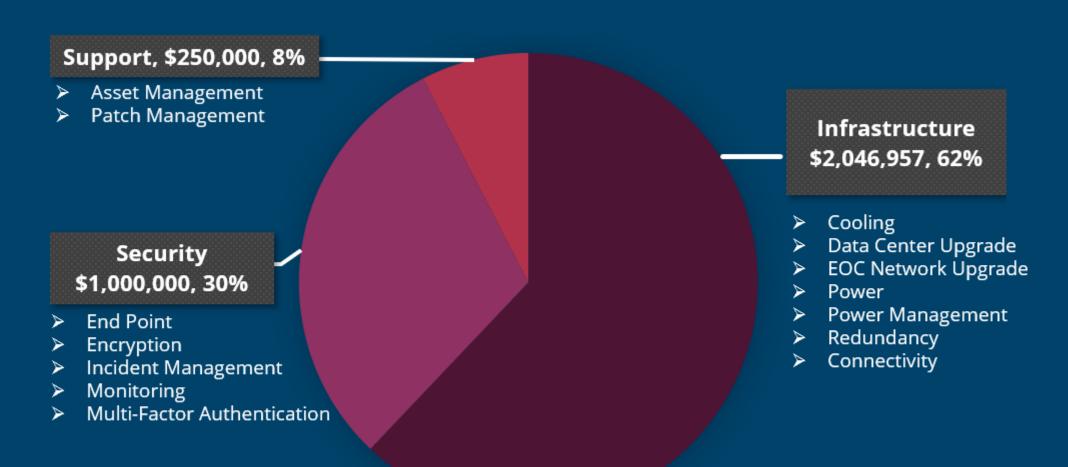

Fleet Management System
- IVR Text Messaging
- Laboratory Information Management System
- SAMS (*Water Compliance*): Migration to Cloud
- Utility Billing Re-platform
- WebEx

## **Projects Underway**

### **Fleet Management System**

### **Fleet Managers**

Acquisition through Disposal

#### **Business Analyst**

Business intelligence that Extend beyond standard

#### **FUEL MANAGEMENT**

Collect and store fuel transactions by automated, electronic upload or, if you chose, manual update.

#### MAINTENANCE MANAGERS

Maintenance and labor tracking based on work order process flow

#### INVENTORY MANAGEMENT

ntire procurement process from order and receipt through issues.

# ACCOUNTING Tracking all costs

### **Business Registration**





## **Summary of Needs**



## **Technology Needs**