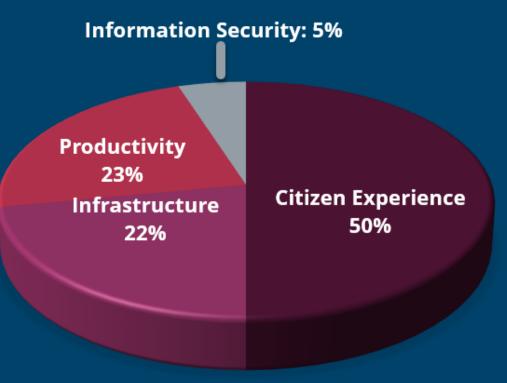

Projects**

**Citywide Projects** 

- CIP
- Enterprise
- Department

**Operations & Maintenance** 

- Patches
- Upgrades
- Optimization

Research & Development

- Benchmark
- Pilot Initiatives
- Analysis

**Mandates** 

- Legal
- Audit
- Oversight

**Business Cycles** 

Cyclical

## **Overview of Projects**

### **Citywide Projects**

- Citywide Camera Assessment
- Conference Room Upgrades
- City Wide Technology Infrastructure
- Desktop Phone Replacement (VOIP)
- Desktop to Laptop Refresh
- Electronic Signature
- > Fiber Network Assessment
- Infrastructure Monitoring System
- Microsoft O365
- Microsoft (SQL) Server Upgrade
- Multi-Factor Authentication
- Oracle Upgrade
- Performance Management
- Redundant Internet Connectivity
- Server Upgrades
- > Talent Management
- WI-FI Access Points



### **Department Specific Projects**

- Business License Administration & Application
- Call Center Enhancements
- Central Cashiering
- Citywide Performance Dashboards
- Code Enforcement Case Management
- Council Presentation Software
- Document Retention/Public Access
- Electronic Agenda Management
- Electronic Document Management
- > Fire Records Management System
- Fleet Management System
- IVR Text Messaging
- Laboratory Information Management System
- SAMS (*Water Compliance*): Migration to Cloud
- Utility Billing Re-platform
- WebEx

## **Projects Underway**

### **Fleet Management System**

### **Fleet Managers**

Acquisition through Disposal

#### **Business Analyst**

Business intelligence that Extend beyond standard

#### **FUEL MANAGEMENT**

Collect and store fuel transactions