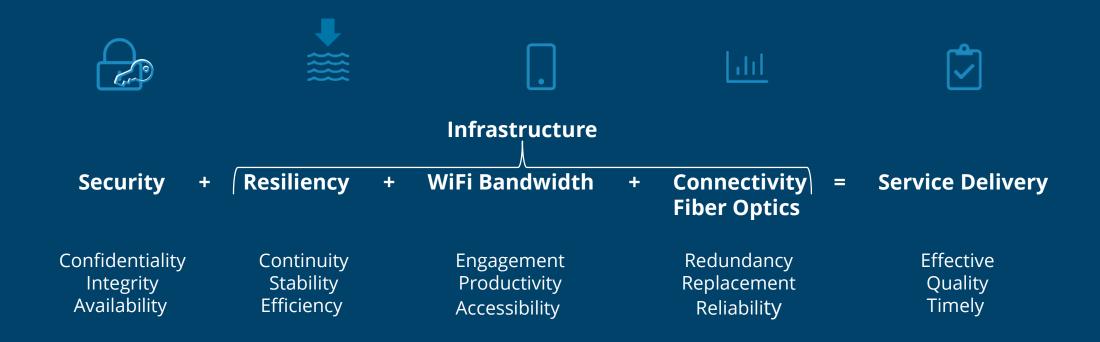

Records Management System
- Fleet Management System
- IVR Text Messaging
- Laboratory Information Management System
- SAMS (*Water Compliance*): Migration to Cloud
- Utility Billing Re-platform
- WebEx

## **Projects Underway**

### **Fleet Management System**

### **Fleet Managers**

Acquisition through Disposal

#### **Business Analyst**

Business intelligence that Extend beyond standard

#### **FUEL MANAGEMENT**

Collect and store fuel transactions by automated, electronic upload or, if you chose, manual update.

#### MAINTENANCE MANAGERS

Maintenance and labor tracking based on work order process flow

#### INVENTORY MANAGEMENT

ntire procurement process from order and receipt through issues.

# ACCOUNTING Tracking all costs

### **Business Registration**





## **Summary of Needs**



## **Technology Needs**