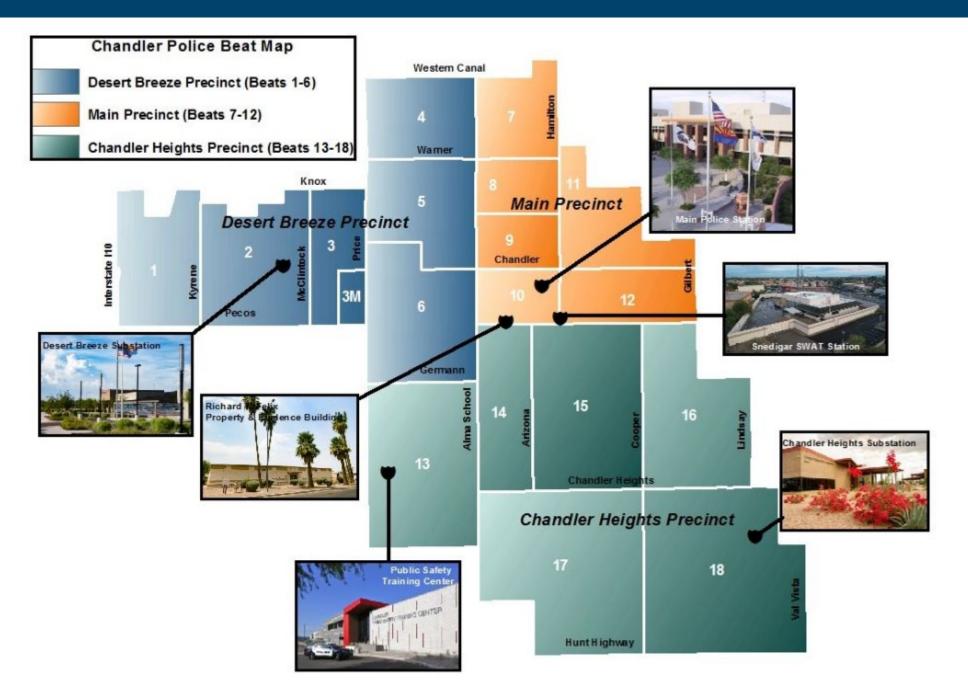

SERVICES**

















#### FIRE DEPARTMENT BOND PROJECTS



#### PUBLIC SAFETY BOND SUBCOMMITTEE

#### Police Department Introduction September 10, 2020



#### Mission

To provide a safe community where people can live, work, and thrive.

#### Vision

POLICE

The Chandler Police Department is committed to being a worldclass leader in law enforcement. We will pursue and engage the best trained, equipped, and committed professionals who demonstrate the highest standards of performance and best policing practices in partnership with the community.

#### **Chandler Police Organizational Structure FY 2020-21**



#### **Chandler Police Adopted Budget Authorized Full Time Employees 2008 - 2021**

FY2020-21 Authorized Positions: 505



Sworn

#### **Chandler Police Beat Map & Facilites**



#### **Chandler Crime & Population Trends**



#### STRATEGIC GOALS

Prevent Crime

Provide Effective Police Services

Develop & Strengthen Partnerships

Develop Personnel

Enhance Infrastructure

S. VEACH

#### **TOP ISSUES**

Evolution of policing

Personnel development

Employee health & wellness

Community safety

Technology advancement

#### CHANDLER POLICE DEPARTMENT BOND PROJECTS



#### **Questions?**