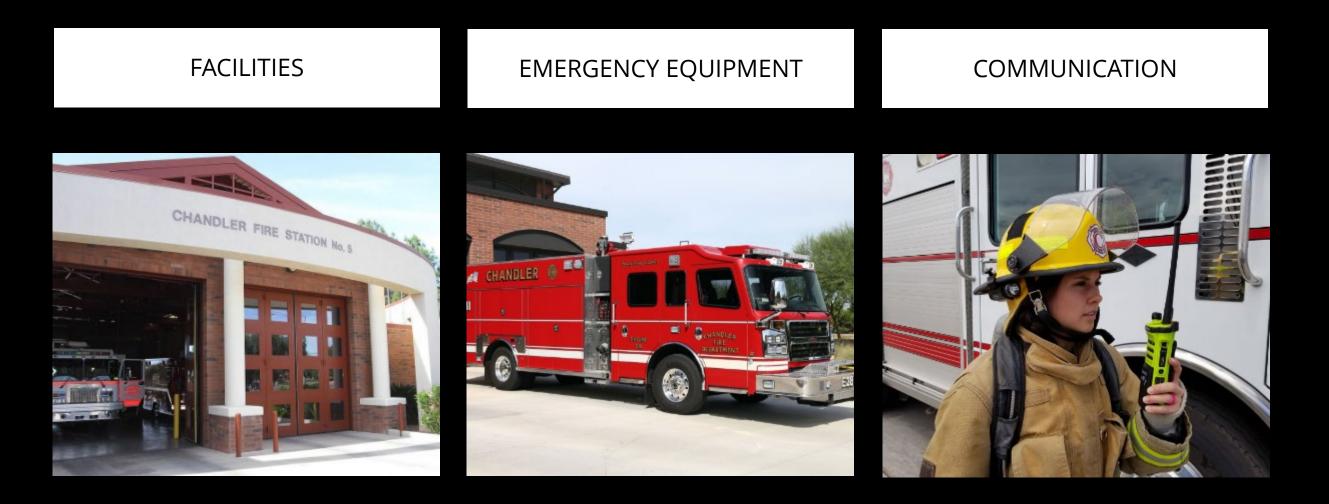

#### Facilities

**11 Fire Stations** 

Headquarters

**Support Services** 

Public Safety Training Center