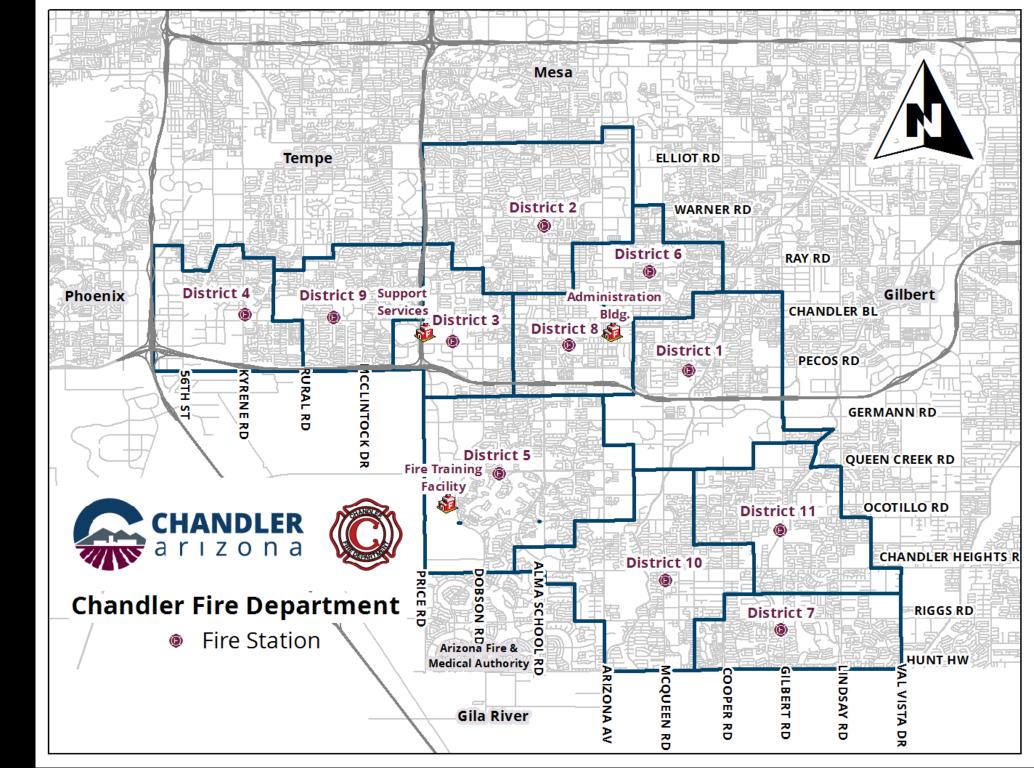

#### Facilities

**11 Fire Stations** 

Headquarters

**Support Services** 

Public Safety Training Center