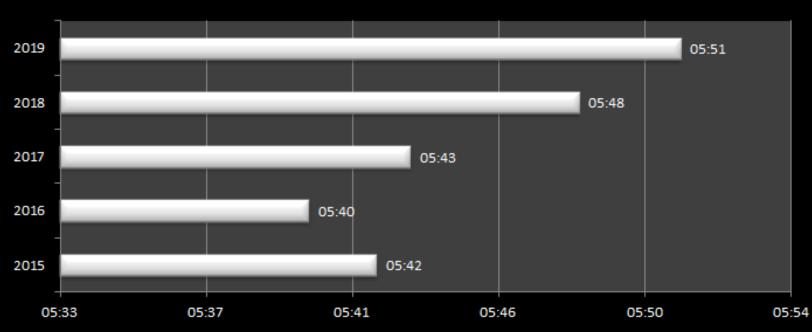

#### **First Arriving Unit Response Time**

### DEPARTMENT HISTORY

CEDN

1 Section

234 Employees

\$38,895,000 Budget

All Hazards Response

27,292 Emergency Calls

5:50 Response Time