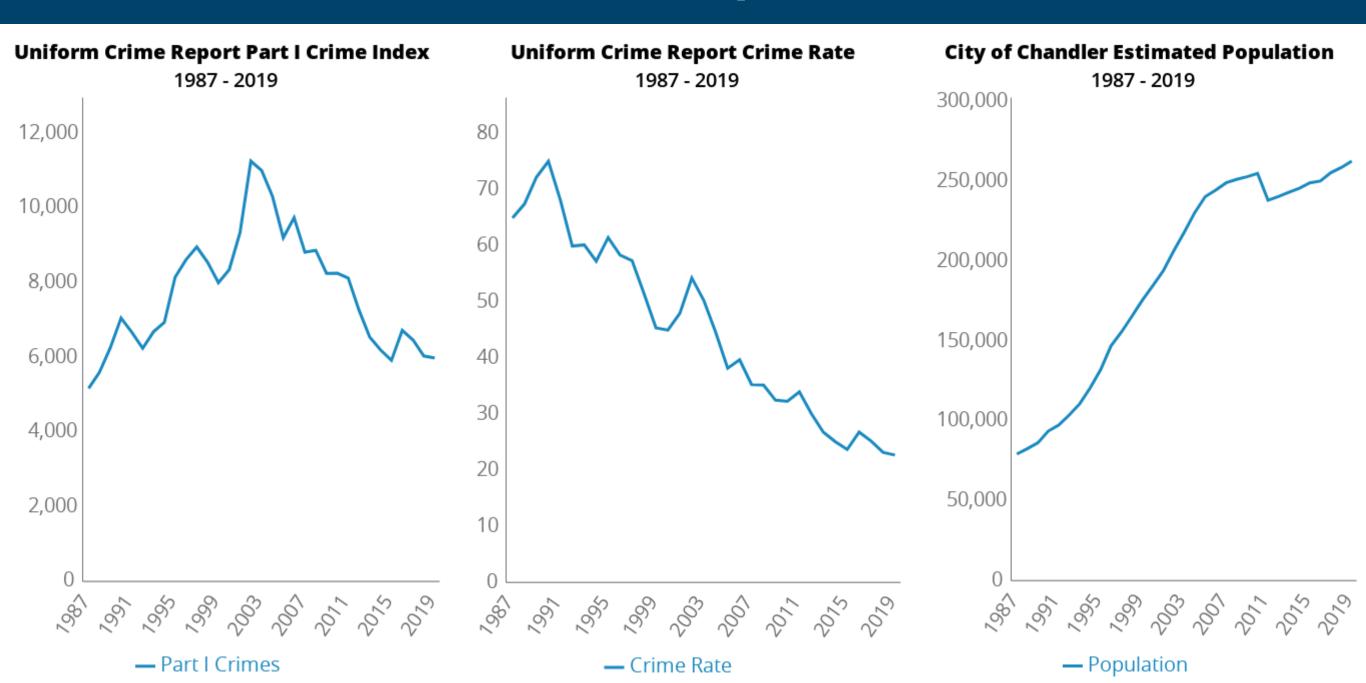

T BOND PROJECTS



#### PUBLIC SAFETY BOND SUBCOMMITTEE

#### Police Department Introduction September 10, 2020



#### Mission

To provide a safe community where people can live, work, and thrive.

#### Vision

POLICE

The Chandler Police Department is committed to being a worldclass leader in law enforcement. We will pursue and engage the best trained, equipped, and committed professionals who demonstrate the highest standards of performance and best policing practices in partnership with the community.

#### **Chandler Police Organizational Structure FY 2020-21**



#### **Chandler Police Adopted Budget Authorized Full Time Employees 2008 - 2021**

FY2020-21 Authorized Positions: 505



Sworn

#### **Chandler Police Beat Map & Facilites**



#### **Chandler Crime & Population Trends**



#### STRATEGIC GOALS

Prevent Crime

Provide Effective Police Services

Develop & Strengthen Partnerships

Develop Personnel

Enhance Infrastructure

S. VEACH

#### **TOP ISSUES**

Evolution of policing

Personnel development

Employee health & wellness

Community safety

Technology advancement

#### CHANDLER POLICE DEPARTMENT BOND PROJECTS



#### **Questions?**