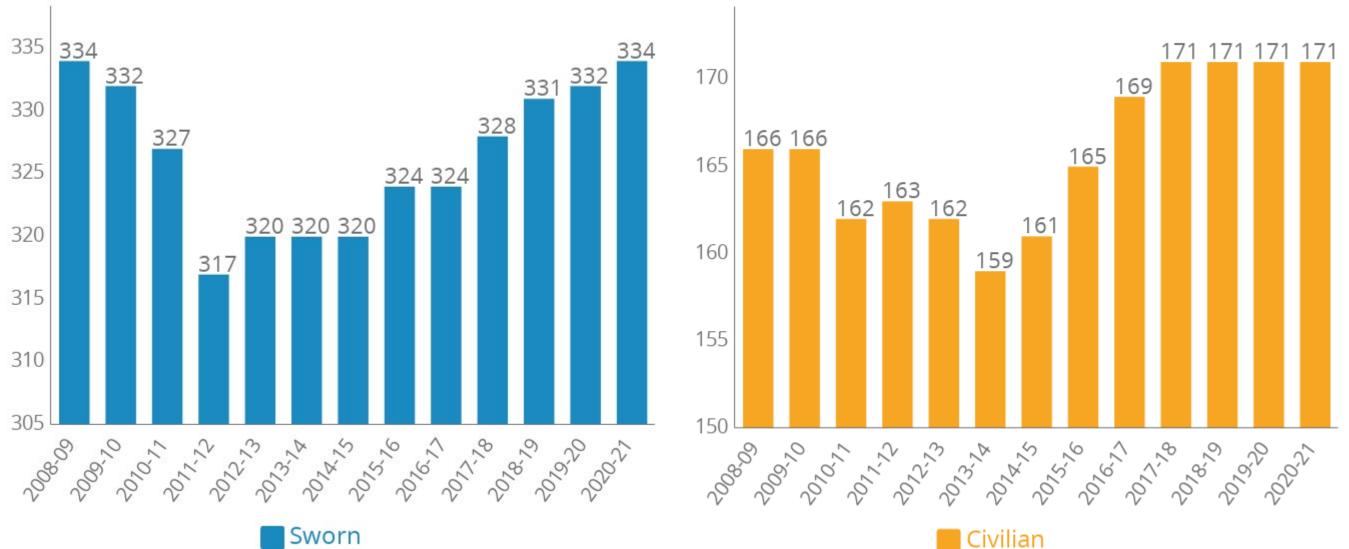

#### **Chandler Police Adopted Budget Authorized Full Time Employees 2008 - 2021**

FY2020-21 Authorized Positions: 505

Sworn