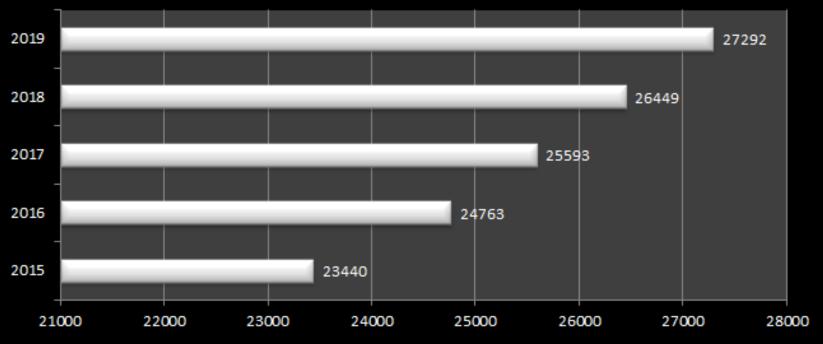

#### **Chandler Fire Department Annual Incidents**

### DEPARTMENT HISTORY

CEDN

1 Section

234 Employees

\$38,895,000 Budget

All Hazards Response

27,292 Emergency Calls

5:50 Response Time