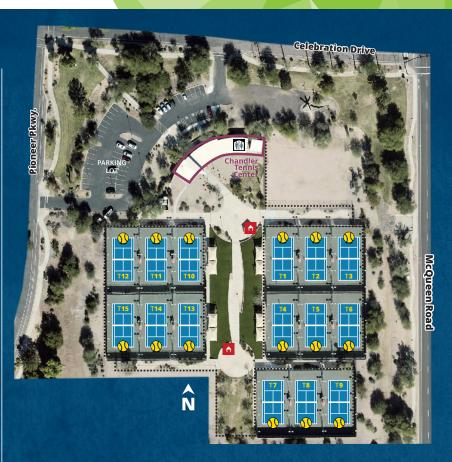

# CHANDLER TENNIS CENTER

2250 S. McQueen Road | Chandler, AZ 85286 2480-782-2650

### chandleraz.gov/**tennis**

**The Chandler Tennis Center** has 15 lighted tennis courts. We offer leagues, adult and junior lessons, tournaments, social events, drop-in play, private instruction, ball machine rental, cardio tennis and more.

Located on the southwest corner of Germann and McQueen Roads within Tumbleweed Park.

Updated: 04/12/22