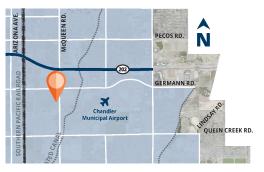

Located on the southwest corner of Germann and McQueen Roads within Tumbleweed Park.

Updated: 04/12/22