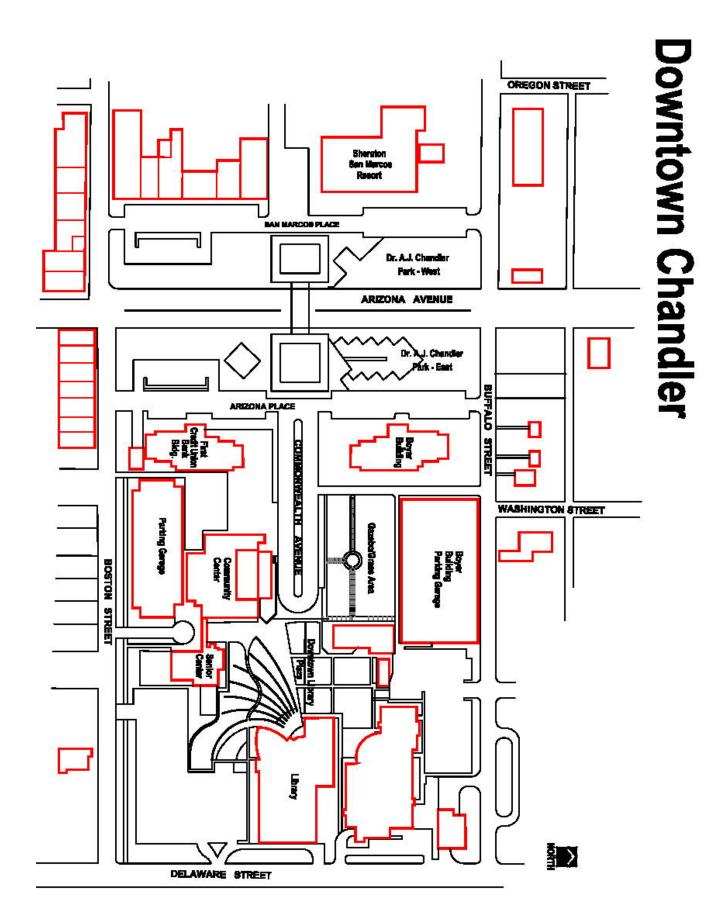

#### **Downtown Chandler Event Areas**

Area within these lines encompasses – Downtown Library Plaza
Area within these lines encompasses – Downtown East Event Area

Area within these lines encompasses – Dr. AJ Chandler Park East