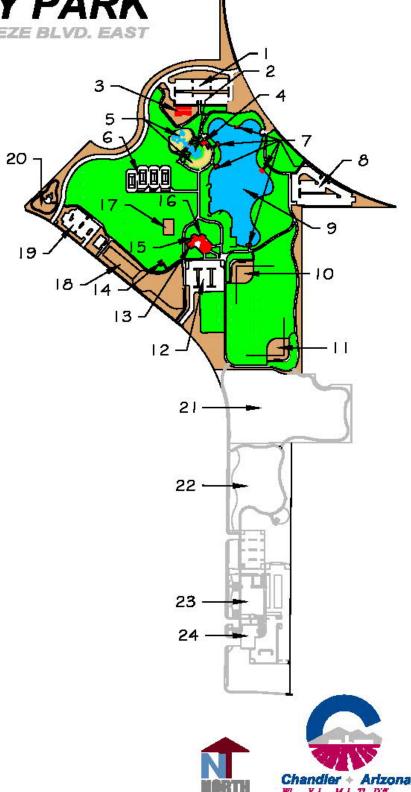

#### CHUPAROSA COMMUNITY PARK

DESERT BREEZE COMMUNITY PARK

- 1. Parking Lot #1
- 2. Spray Pad Playground
- 3. Railroad Depot
- 4. Playground Restroom
- 5. Playground \$ Swings
- 6. Tennis Courts
- 7. Lakeside Ramadas
- 8. Parking Lot #2
- 9. Lake Feature
- 10. North Ballfield
- J. I. South Ballfield
- Parking Lot #3
- 13. Acacia Ramada
- J.4. Picnic Pavilion Ramada
- 15. Palo Verde Ramada
- 16. Mesquite Ramada
- 17. Sand Volleyball Court
- 18. Parks Maintenance Facility
- 19. Parking Lot #4
- 20. Hummingbird Habitat
- 21. Future Park Expansion
- 22. Future Park Expansion
- 23. Future Police Substation
- 24. Future Fire Station #9