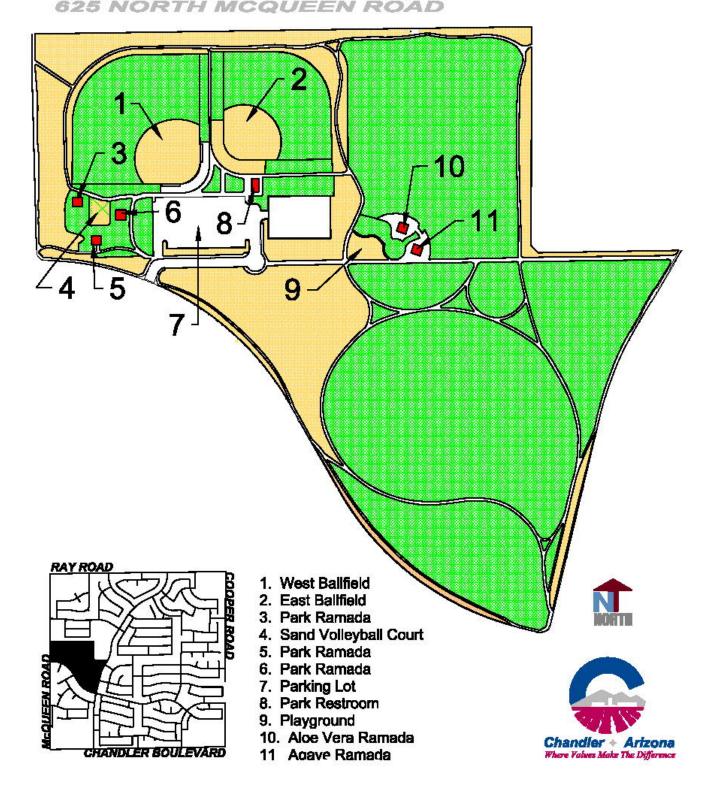

|

# ARROWHEAD MEADOWS COMMUNITY PARK



#### CHUPAROSA COMMUNITY PARK



DESERT BREEZE COMMUNITY PARK

- 1. Parking Lot #1
- 2. Spray Pad Playground
- 3. Railroad Depot
- 4. Playground Restroom
- 5. Playground \$ Swings
- 6. Tennis Courts
- 7. Lakeside Ramadas
- 8. Parking Lot #2
- 9. Lake Feature
- 10. North Ballfield
- J. I. South Ballfield
- Parking Lot #3
- 13. Acacia Ramada
- J.4. Picnic Pavilion Ramada
- 15. Palo Verde Ramada
- 16. Mesquite Ramada
- 17. Sand Volleyball Court
- 18. Parks Maintenance Facility
- 19. Parking Lot #4
- 20. Hummingbird Habitat
- 21. Future Park Expansion
- 22. Future Park Expansion
- 23. Future Police Substation
- 24. Future Fire Station #9





#### ESPEE COMMUNITY PARK



#### FOLLEY COMMUNITY PARK



### PIMA COMMUNITY PARK





#### **Downtown Chandler Event Areas**

Area within these lines encompasses – Downtown Library Plaza
Area within these lines encompasses – Downtown East Event Area

Area within these lines encompasses – Dr. AJ Chandler Park East