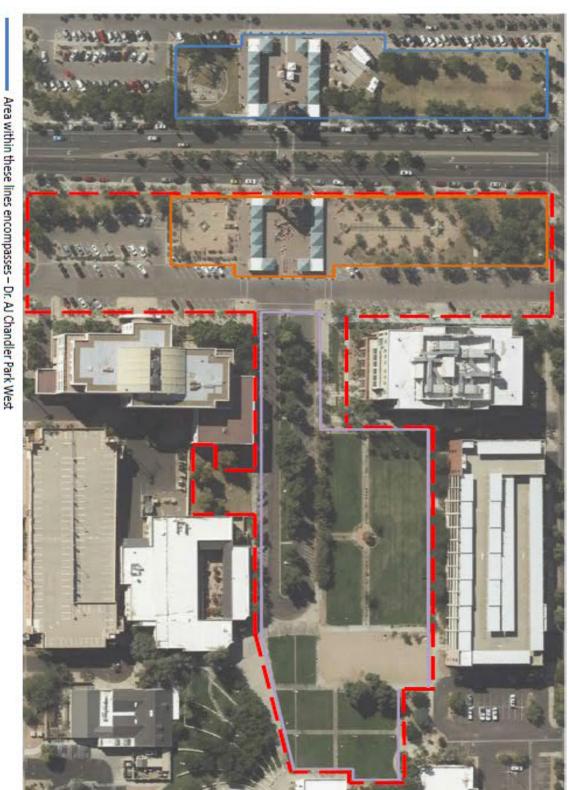

#### **Downtown Chandler Event Areas**

Area within these lines encompasses – Downtown Library Plaza
Area within these lines encompasses – Downtown East Event Area

Area within these lines encompasses – Dr. AJ Chandler Park East