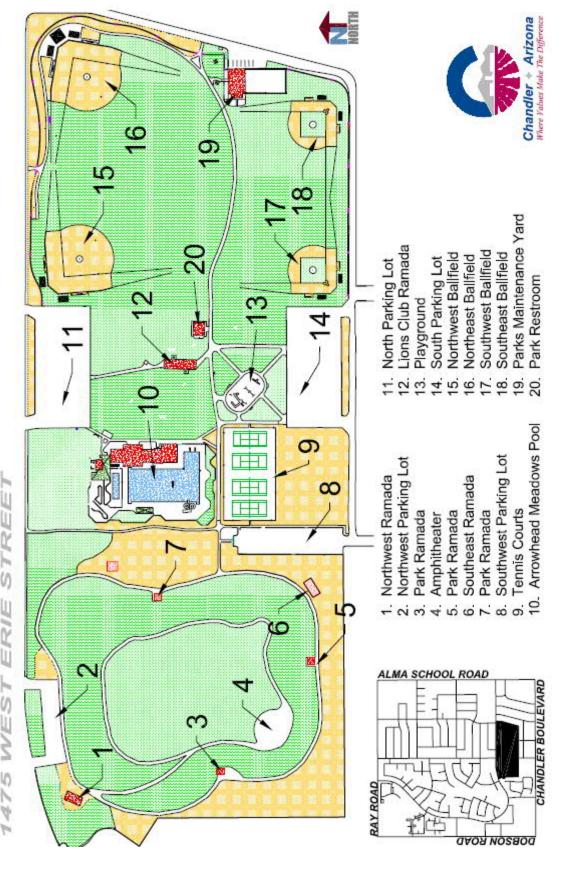

Land Pavilion        |
| 11 | Parking Lot 2                | 31 | City Land Pavilion           |
| 12 | Parking Lot 3                | 32 | Alfalfa Pavilion             |
| 13 | Parking Lot 4                | 33 | Cottonwood Pavilion          |
| 14 | Parking Lot 5                | 34 | Pecan Pavilion               |
| 15 | Parking Lot 6                | 35 | Sunflower Pavilion           |
| 16 | Parking Lot 7                | 36 | Tumbleweed Recreation Center |
| 17 | Parking Lot 8                | 37 | Tumbleweed Tennis Center     |
| 18 | McDowell Pavilion            | 38 | McCroskey House              |
| 19 | South Mountain Pavilion      | 39 | Edwards House                |
| 20 | San Tan Pavilion             |    |                              |

# ARROWHEAD MEADOWS COMMUNITY PARK



#### CHUPAROSA COMMUNITY PARK



DESERT BREEZE COMMUNITY PARK

- 1. Parking Lot #1
- 2. Spray Pad Playground
- 3. Railroad Depot
- 4. Playground Restroom
- 5. Playground \$ Swings
- 6. Tennis Courts
- 7. Lakeside Ramadas
- 8. Parking Lot #2
- 9. Lake Feature
- 10. North Ballfield
- J. I. South Ballfield
- Parking Lot #3
- 13. Acacia Ramada
- J.4. Picnic Pavilion Ramada
- 15. Palo Verde Ramada
- 16. Mesquite Ramada
- 17. Sand Volleyball Court
- 18. Parks Maintenance Facility
- 19. Parking Lot #4
- 20. Hummingbird Habitat
- 21. Future Park Expansion
- 22. Future Park Expansion
- 23. Future Police Substation
- 24. Future Fire Station #9





#### ESPEE COMMUNITY PARK



#### FOLLEY COMMUNITY PARK



### PIMA COMMUNITY PARK





#### **Downtown Chandler Event Areas**

Area within these lines