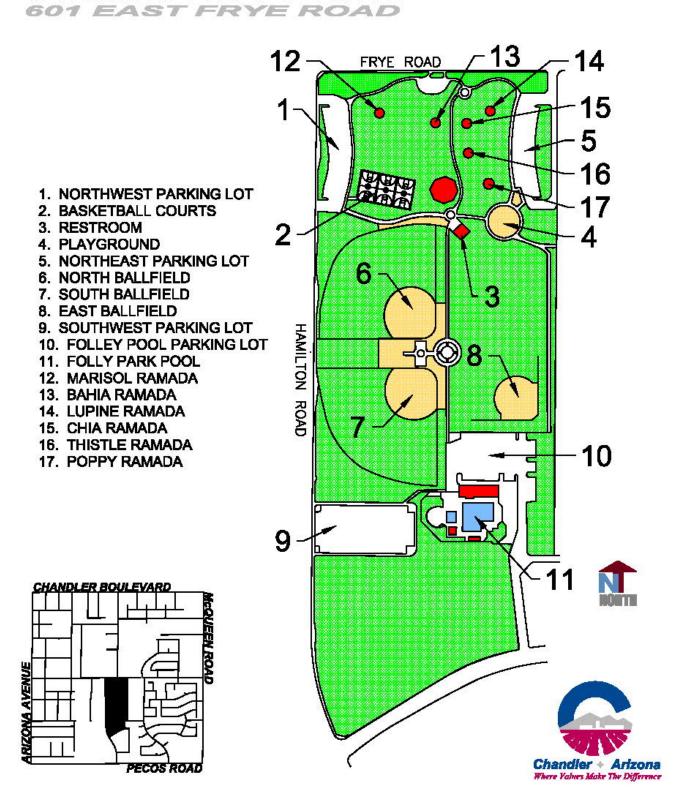

vilion             |    |                              |

# ARROWHEAD MEADOWS COMMUNITY PARK



#### CHUPAROSA COMMUNITY PARK



DESERT BREEZE COMMUNITY PARK

- 1. Parking Lot #1
- 2. Spray Pad Playground
- 3. Railroad Depot
- 4. Playground Restroom
- 5. Playground \$ Swings
- 6. Tennis Courts
- 7. Lakeside Ramadas
- 8. Parking Lot #2
- 9. Lake Feature
- 10. North Ballfield
- J. I. South Ballfield
- Parking Lot #3
- 13. Acacia Ramada
- J.4. Picnic Pavilion Ramada
- 15. Palo Verde Ramada
- 16. Mesquite Ramada
- 17. Sand Volleyball Court
- 18. Parks Maintenance Facility
- 19. Parking Lot #4
- 20. Hummingbird Habitat
- 21. Future Park Expansion
- 22. Future Park Expansion
- 23. Future Police Substation
- 24. Future Fire Station #9





#### ESPEE COMMUNITY PARK



#### FOLLEY COMMUNITY PARK



### PIMA COMMUNITY PARK





#### **Downtown Chandler Event Areas**

Area within these lines encompasses – Downtown Library Plaza
Area within these lines encompasses – Downtown East Event Area

Area within these lines encompasses – Dr. AJ Chandler Park East