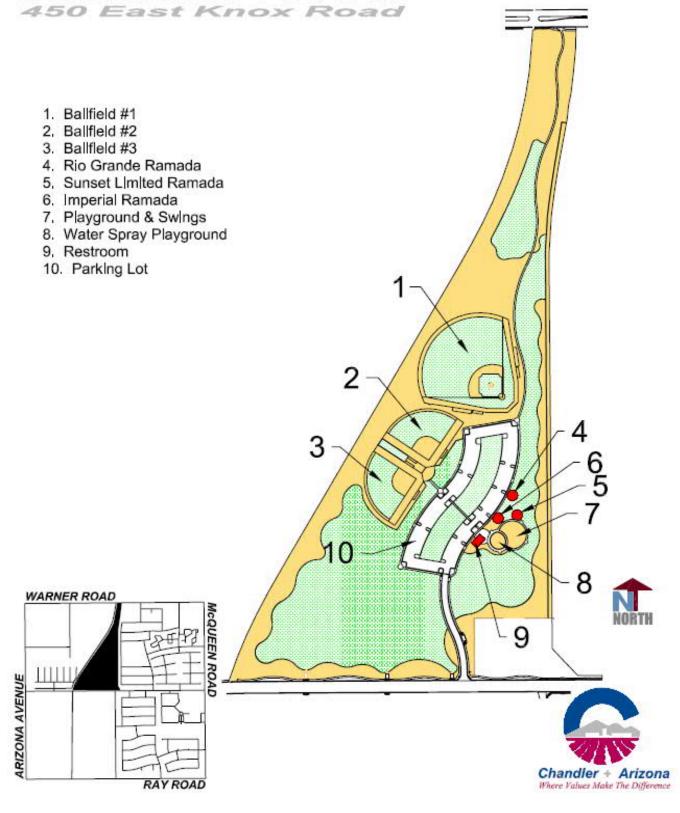

|
| 20 | San Tan Pavilion             |    |                              |

# ARROWHEAD MEADOWS COMMUNITY PARK



#### CHUPAROSA COMMUNITY PARK



DESERT BREEZE COMMUNITY PARK

- 1. Parking Lot #1
- 2. Spray Pad Playground
- 3. Railroad Depot
- 4. Playground Restroom
- 5. Playground \$ Swings
- 6. Tennis Courts
- 7. Lakeside Ramadas
- 8. Parking Lot #2
- 9. Lake Feature
- 10. North Ballfield
- J. I. South Ballfield
- Parking Lot #3
- 13. Acacia Ramada
- J.4. Picnic Pavilion Ramada
- 15. Palo Verde Ramada
- 16. Mesquite Ramada
- 17. Sand Volleyball Court
- 18. Parks Maintenance Facility
- 19. Parking Lot #4
- 20. Hummingbird Habitat
- 21. Future Park Expansion
- 22. Future Park Expansion
- 23. Future Police Substation
- 24. Future Fire Station #9





#### ESPEE COMMUNITY PARK



#### FOLLEY COMMUNITY PARK



### PIMA COMMUNITY PARK





#### **Downtown Chandler Event Areas**

Area within these lines encompasses – Downtown Library Plaza
Area within these lines encompasses – Downtown East Event Area

Area within these lines encompasses – Dr. AJ Chandler Park East