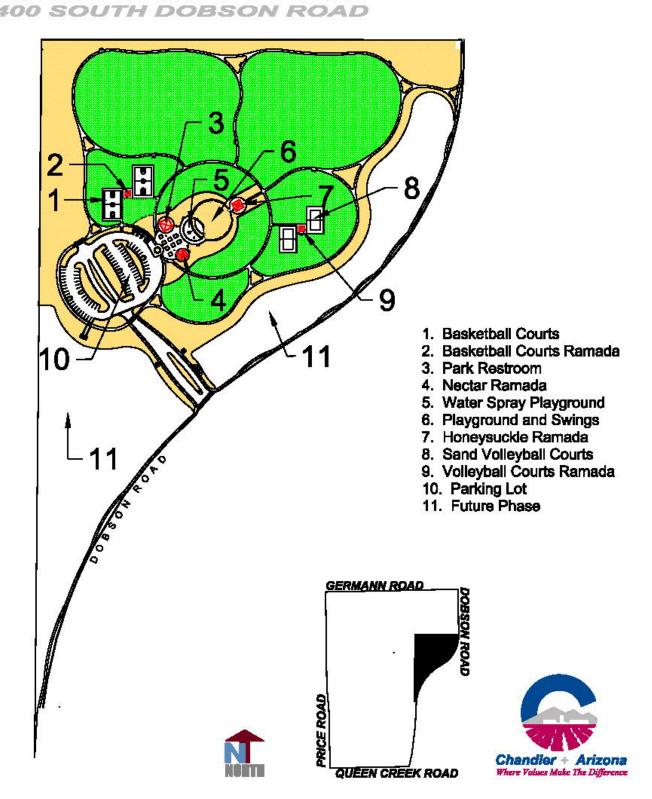

#### CHUPAROSA COMMUNITY PARK

DESERT BREEZE COMMUNITY PARK

- 1. Parking Lot #1
- 2. Spray Pad Playground
- 3. Railroad Depot
- 4. Playground Restroom
- 5. Playground \$ Swings
- 6. Tennis Courts
- 7. Lakeside Ramadas
- 8. Parking Lot #2
- 9. Lake Feature
- 10. North Ballfield
- J. I. South Ballfield
- Parking Lot #3
- 13. Acacia Ramada
- J.4. Picnic Pavilion Ramada
- 15. Palo Verde Ramada
- 16. Mesquite Ramada
- 17. Sand Volleyball Court
- 18. Parks Maintenance Facility
- 19. Parking Lot #4
- 20. Hummingbird Habitat
- 21. Future Park Expansion
- 22. Future Park Expansion
- 23. Future Police Substation
- 24. Future Fire Station #9