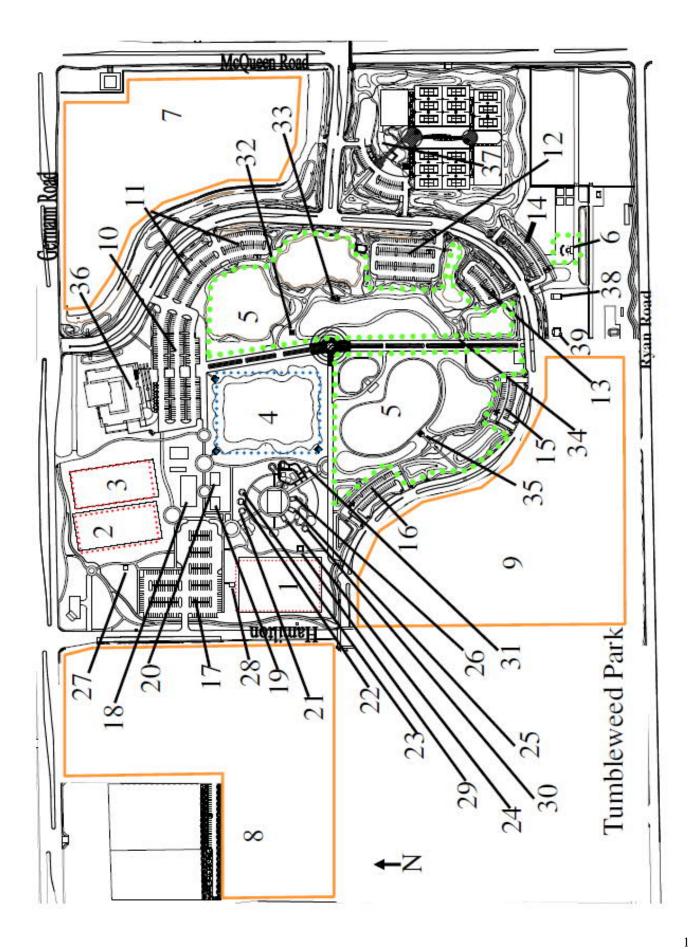

## Tumbleweed Park Identification Sheet

|    | Tachting and Direct          | 2  |                              |
|----|------------------------------|----|------------------------------|
| -  | Multipurpose Field West      | 21 | Gila Monster Pavilion        |
| 2  | Multipurpose Field Northwest | 22 | Coyote Pavilion              |
| 3  | Multipurpose Field Northeast | 23 | Roadrunner Pavilion          |
| 4  | Festival Area                | 24 | Blue Barn Pavilion           |
| 2  | Main Park                    | 25 | Red Barn Pavilion            |
| 9  | Red Shed Theater             | 26 | Green Barn Pavilion          |
| 7  | Special Event Parking Lot A  | 27 | Honey Locust Pavilion        |
| ∞  | Special Event Parking Lot B  | 28 | Sugar Beet Pavilion          |
| 6  | Special Event Parking Lot C  | 29 | Cork Oak Pavilion            |
| 10 | Parking Lot 1                | 30 | Critter Land Pavilion        |
| 11 | Parking Lot 2                | 31 | City Land Pavilion           |
| 12 | Parking Lot 3                | 32 | Alfalfa Pavilion             |
| 13 | Parking Lot 4                | 33 | Cottonwood Pavilion          |
| 14 | Parking Lot 5                | 34 | Pecan Pavilion               |
| 15 | Parking Lot 6                | 35 | Sunflower Pavilion           |
| 16 | Parking Lot 7                | 36 | Tumbleweed Recreation Center |
| 17 | Parking Lot 8                | 37 | Tumbleweed Tennis Center     |
| 18 | McDowell Pavilion            | 38 | McCroskey House              |
| 19 | South Mountain Pavilion      | 39 | Edwards House                |
| 20 | San Tan Pavilion             |    |                              |