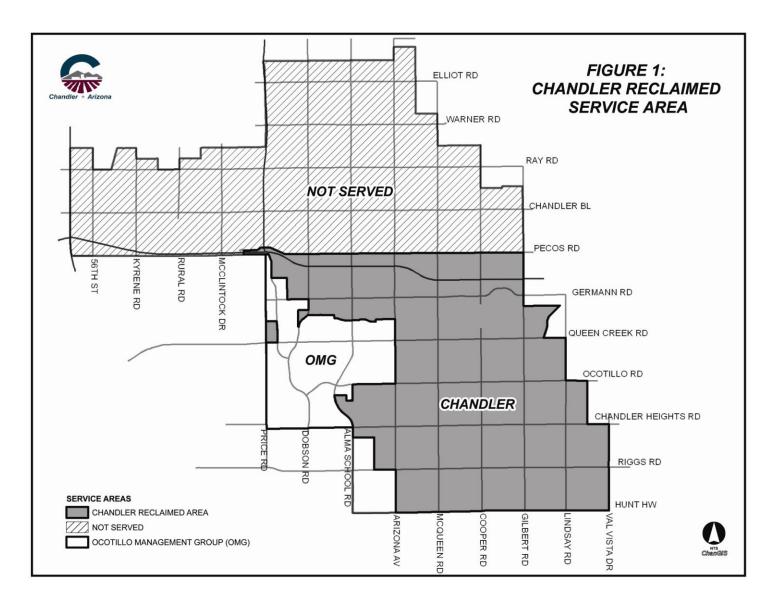

#### 1. RECLAIMED WATER USE AREA

Reclaimed water will be available south of Pecos Road and east of Old Price Road within the City limits.